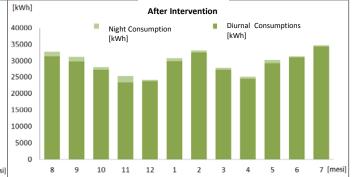

## **Achievable Results Retail Sector**

Savings Obtained by a Sale Point of one of our Customers:

- 77% on night consumption

- 6% on the total consumption

Savings obtained by each sale point, favorably affect the Company. After the installation of the devices, there is consumptions reduction.