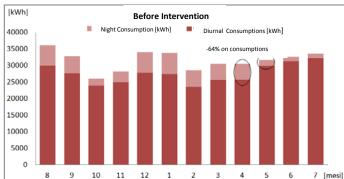

## **Achievable Results Retail Sector**

Savings Obtained by a Sale Point of one of our Customers:

- 77% on night consumption

- 6% on the total consumption

Savings obtained by each sale point, favorably affect the Company. After the installation of the devices, there is consumptions reduction.