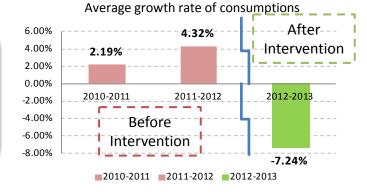

## **Achievable Results Retail Sector**

Savings Obtained by a Sale Point of one of our Customers:

- 77% on night consumption

- 6% on the total consumption

Savings obtained by each sale point, favorably affect the Company. After the installation of the devices, there is consumptions reduction.

**Energy** Saving Average of each sale point: 7% per month

**Return Time** average: 5 months

上海易瑾慧机电科技有限公司

电话: +86(21)61072296

网址: www.ejhui.com 电子邮件: sales@ejhui.com

If you wish to know better our company and you need to identify the saving's potential of your retail, feel free to contact us!